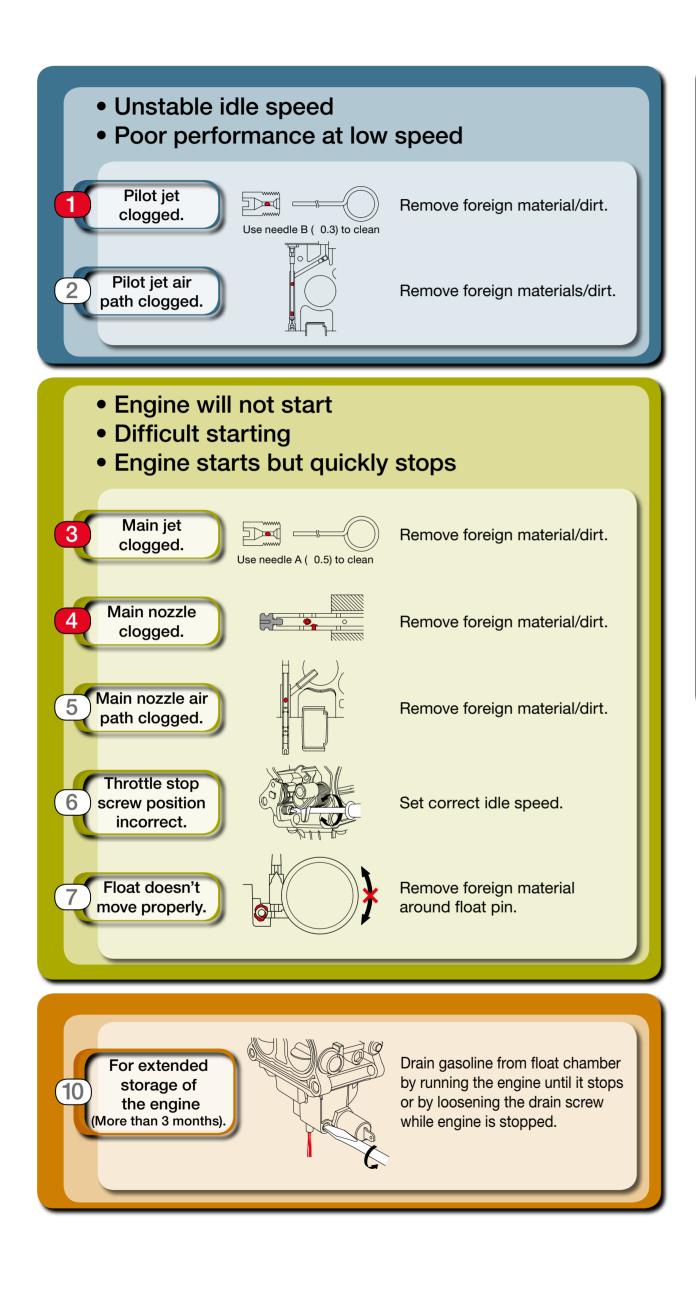

## Carburetor Check Sheet GCV520/530 - GXV520/530

• Engine speed will not increase • Poor performance at high speed • Unstable engine speed Pilot jet Remove foreign material/dirt. clogged. Pilot jet air 2 Remove foreign material/dirt. path clogged. Main jet 3 Remove foreign material/dirt. clogged. Use needle A ( 0.5) to clean Main nozzle Remove foreign material/dirt. clogged. Main nozzle air Remove foreign material/dirt. path clogged. • Overflow Gasoline leaks Float valve worn or coated with 8 Remove foreign material/dirt. foreign material/ dirt. Valve seat worn or coated with ╡<u></u>Щ Remove foreign material/dirt. g foreign material/ dirt. Water inside Float chamber. Check of float 11 Take off Float chamber and chamber clean.