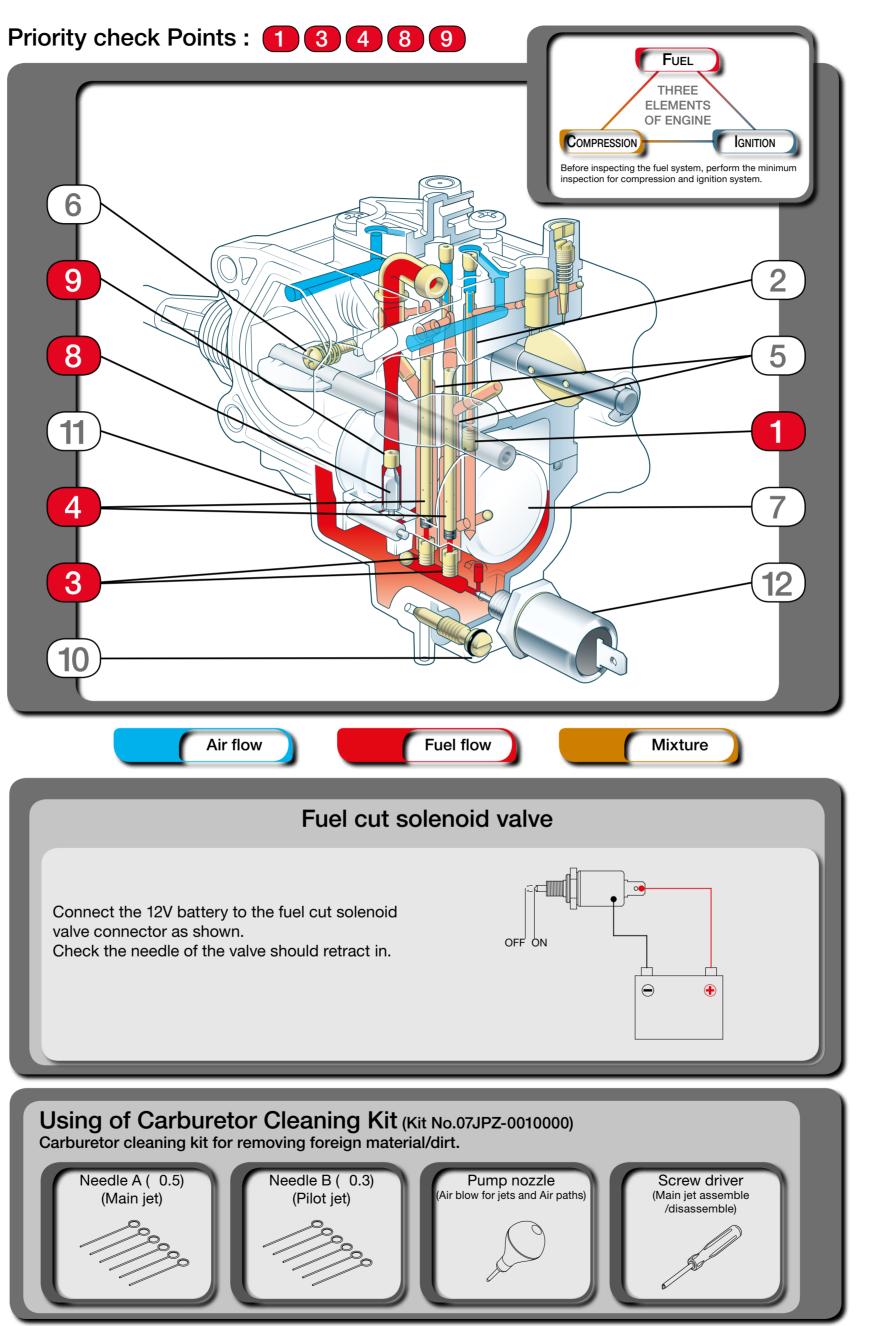

## Carburetor Check Sheet GCV520/530 - GXV520/530

• Engine speed will not increase • Poor performance at high speed • Unstable engine speed Pilot jet Remove foreign material/dirt. clogged. Pilot jet air 2 Remove foreign material/dirt. path clogged. Main jet 3 Remove foreign material/dirt. clogged. Use needle A ( 0.5) to clean Main nozzle Remove foreign material/dirt. clogged. Main nozzle air Remove foreign material/dirt. path clogged. • Overflow Gasoline leaks Float valve worn or coated with 8 Remove foreign material/dirt. foreign material/ dirt. Valve seat worn or coated with ╡<u></u>Щ Remove foreign material/dirt. g foreign material/ dirt. Water inside Float chamber. Check of float 11 Take off Float chamber and chamber clean.