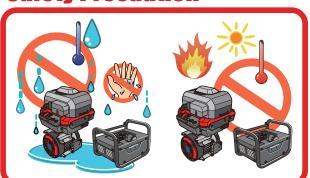

## **Safety Precaution**

**MOTOR UNIT** 

temperature range 5 to 40 °C

Operaring

402

ALFEL FREE

CHECK

©2021 Honda Motor Co., Ltd.