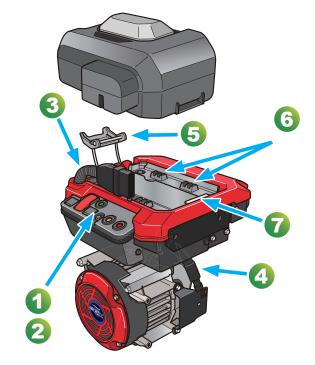

### **Maintenance Schedule**

| <u></u>          |                 |                                                       |          |
|------------------|-----------------|-------------------------------------------------------|----------|
| Wire harness     |                 |                                                       |          |
| Battery fastener |                 |                                                       |          |
| Rubber support   |                 |                                                       | <b>3</b> |
| Battery hook     |                 |                                                       | 3        |
| Drain hole       |                 |                                                       |          |
| Set<br>speed     | Rated speed     | <b>↓ ⑥ ⑥ When required</b> If an usual sound is heard |          |
|                  | Medium<br>speed |                                                       |          |
|                  | Low<br>speed    |                                                       |          |
|                  |                 |                                                       |          |