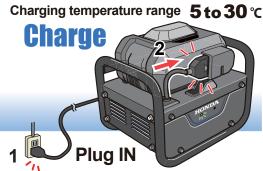

# HONDA Quick Reference Guide for Operation

**BATTERY CHARGE LEVEL** 

**Fully charged** 

Sufficiently charged

Low battery power **Charge Battery Pack** 