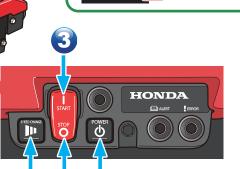

### **Maintenance Schedule**

| <u></u>          |                 |                                                       |          |
|------------------|-----------------|-------------------------------------------------------|----------|
| Wire harness     |                 |                                                       |          |
| Battery fastener |                 |                                                       |          |
| Rubber support   |                 |                                                       | <b>3</b> |
| Battery hook     |                 |                                                       | 3        |
| Drain hole       |                 |                                                       |          |
| Set<br>speed     | Rated speed     | <b>↓ ⑥ ⑥ When required</b> If an usual sound is heard |          |
|                  | Medium<br>speed |                                                       |          |
|                  | Low<br>speed    |                                                       |          |
|                  |                 |                                                       |          |