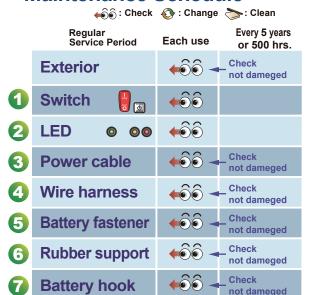

### **Maintenance Schedule**

| <u></u>          |                 |                                                       |          |
|------------------|-----------------|-------------------------------------------------------|----------|
| Wire harness     |                 |                                                       |          |
| Battery fastener |                 |                                                       |          |
| Rubber support   |                 |                                                       | <b>3</b> |
| Battery hook     |                 |                                                       | 3        |
| Drain hole       |                 |                                                       |          |
| Set<br>speed     | Rated speed     | <b>↓ ⑥ ⑥ When required</b> If an usual sound is heard |          |
|                  | Medium<br>speed |                                                       |          |
|                  | Low<br>speed    |                                                       |          |
|                  |                 |                                                       |          |