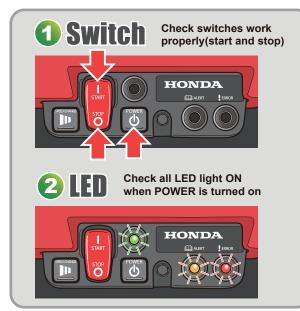

### **Maintenance Schedule**

| <u></u>          |                 |                                                       |          |
|------------------|-----------------|-------------------------------------------------------|----------|
| Wire harness     |                 |                                                       |          |
| Battery fastener |                 |                                                       |          |
| Rubber support   |                 |                                                       | <b>3</b> |
| Battery hook     |                 |                                                       | 3        |
| Drain hole       |                 |                                                       |          |
| Set<br>speed     | Rated speed     | <b>↓ ⑥ ⑥ When required</b> If an usual sound is heard |          |
|                  | Medium<br>speed |                                                       |          |
|                  | Low<br>speed    |                                                       |          |
|                  |                 |                                                       |          |