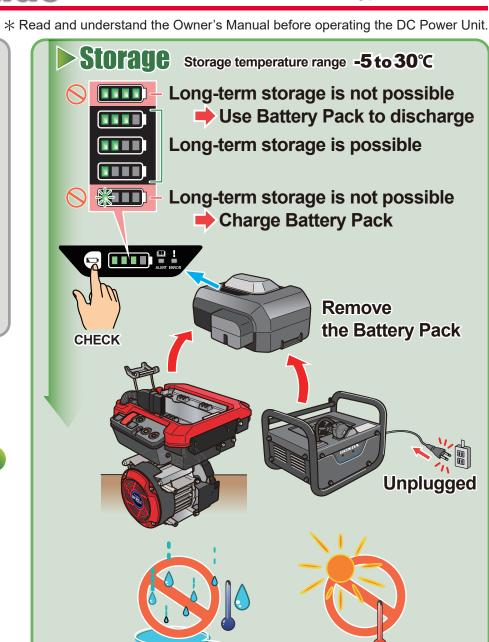

# HONDA Quick Reference Guide for Operation

**BATTERY CHARGE LEVEL** 

**Fully charged** 

Sufficiently charged

Low battery power **Charge Battery Pack** 